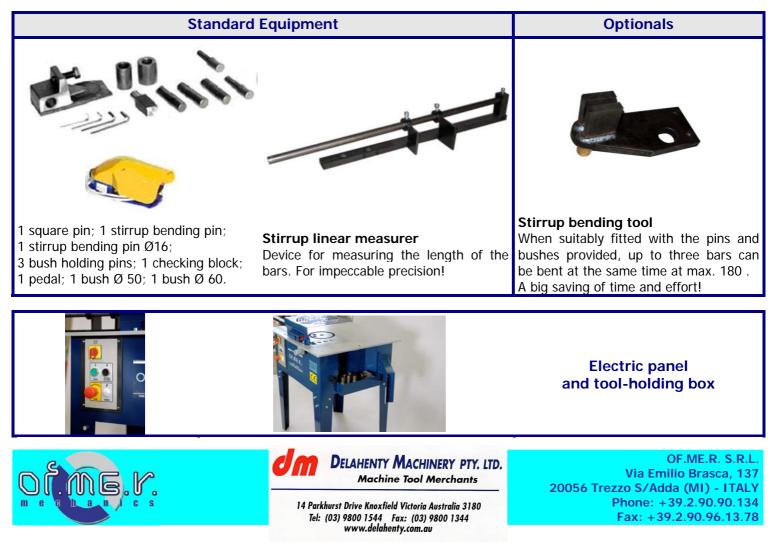

## STIRRUP BENDER ST16 "Rapida" singlephase

|                                  |    | Dimensions |                |           |       |                      |                  |    |  |
|----------------------------------|----|------------|----------------|-----------|-------|----------------------|------------------|----|--|
|                                  |    |            |                | Effe      | ctive | 3                    | 80 x 70 x h. 96  |    |  |
|                                  |    |            |                | On Pallet |       |                      | 110 x 70 x h. 60 |    |  |
|                                  |    |            |                |           |       |                      |                  |    |  |
| OF.ME.R. CE                      |    |            | Weight         |           |       |                      |                  |    |  |
|                                  |    |            |                | Effective |       |                      | Kg. 155          |    |  |
|                                  |    |            |                | On Pallet |       |                      | Kg. 160          |    |  |
|                                  |    |            |                |           |       |                      |                  |    |  |
|                                  |    |            | Oil            |           | wit   | with viscosity = 220 |                  |    |  |
|                                  |    |            |                |           |       |                      | Kg. 2            |    |  |
|                                  |    |            |                |           |       |                      |                  |    |  |
|                                  |    |            | Electric Motor |           |       | 220 Volt             |                  |    |  |
|                                  |    |            |                |           |       | 2 HP / 1,5 KW        |                  |    |  |
|                                  |    |            |                |           |       |                      |                  |    |  |
|                                  |    |            | Turns / Minute |           |       |                      | 21               |    |  |
|                                  |    | -          |                |           |       | _                    |                  |    |  |
| Number of rods which may be bent | N. | 1          |                | 2         | 3     | 4                    | 7                | 10 |  |
| simultaneously                   | Ø  | 16         |                | 12        | 10    | 8                    | 6                | 4  |  |