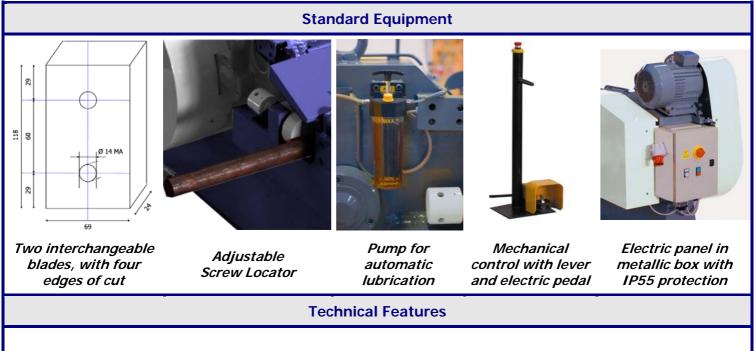

As preparation of the machine for the transport, we set it on a pallet (standard measures), cover it with a stiff carton paper and with a cellophane coat, and then fix it with plastic band.

- Two reductions, to increase the power of cut consuming less energy;
- Gears and pinions in hardened steel, in constant oil bath;
- Structure in heavy laminate;