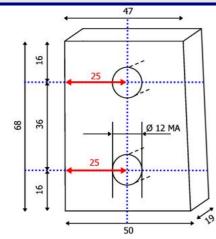

| Oil | with viscosity = 220 |  |  |
|-----|----------------------|--|--|
|     | Kg. 3                |  |  |

| Electric Motor | 380 Volt    |  |  |
|----------------|-------------|--|--|
|                | 4 HP / 3 KW |  |  |

| Strokes / Minute | 90 |
|------------------|----|

| Cutting capability | R. = 65 Kg. / mm² |        |        | R. = 80 Kg. / mm² |        |        |
|--------------------|-------------------|--------|--------|-------------------|--------|--------|
|                    | 1 Ø 30            | 2 Ø 20 | 3 Ø 16 | 1 Ø 26            | 2 Ø 18 | 3 Ø 14 |

As preparation of the machine for the transport, we set it on a pallet (standard measures), cover it with a stiff carton paper and with a cellophane coat, and then fix it with plastic band.

# **Standard Equipment**



## **Blades**

Two blades in hardened steel already fit on the machine

### **Optionals**



### **Lubrication Pump**

Special manual pump with flow adjuster, for constant and easy lubrication of all the parts liable to seizure. It is easy to use. Simply press the batching cylinder control knob once a day, in case of daily use, and regulate the cutting machine.





OF.ME.R. S.R.L. Via Emilio Brasca, 137 20056 Trezzo S/Adda (MI) - ITALY Phone: +39.2.90.90.134 Fax: +39.2.90.96.13.78