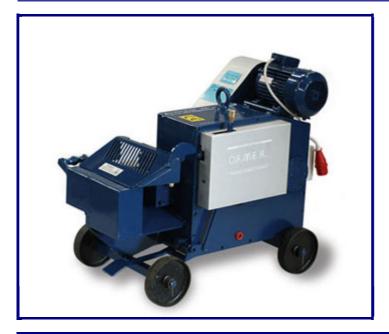

# CUTTING MACHINE C36 threephase

| Dimensions |                  |  |  |  |
|------------|------------------|--|--|--|
| Effective  | 105 x 61 x h. 82 |  |  |  |
| On Pallet  | 110 x 70 x h. 90 |  |  |  |

| Weight    |         |  |  |  |  |
|-----------|---------|--|--|--|--|
| Effective | Kg. 450 |  |  |  |  |
| On Pallet | Kg. 460 |  |  |  |  |

| Oil | with viscosity = 220 |  |  |
|-----|----------------------|--|--|
|     | Kg. 3                |  |  |

| Electric Motor | 380 Volt    |  |  |
|----------------|-------------|--|--|
|                | 4 HP / 3 KW |  |  |

| Strokes / Minute | 90 |
|------------------|----|

| Cutting capability | R. = 65 Kg. / mm² |        |        | R. = 80 Kg. / mm² |        |        |
|--------------------|-------------------|--------|--------|-------------------|--------|--------|
|                    | 1 Ø 30            | 2 Ø 20 | 3 Ø 16 | 1 Ø 26            | 2 Ø 18 | 3 Ø 14 |