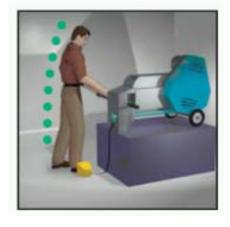

#### Movable Pedal

cutting machine is a mechanical moving pedal unit for remote control. Thanks to this unit, once the machine has been placed on a supporting surface, the operator can maintain a correct posture during work.