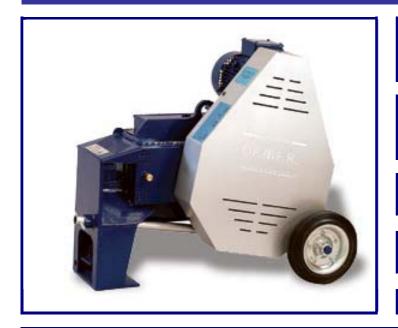

# CUTTING MACHINE C30 "Euro" singlephase

| Dimensions |                  |  |  |  |
|------------|------------------|--|--|--|
| Effective  | 80 x 57 x H. 75  |  |  |  |
| On Pallet  | 110 x 70 x h. 85 |  |  |  |

| Weight    |         |  |  |  |  |
|-----------|---------|--|--|--|--|
| Effective | Kg. 220 |  |  |  |  |
| On Pallet | Kg. 230 |  |  |  |  |

| Oil | with viscosity = 220 |  |  |
|-----|----------------------|--|--|
|     | Kg. 1,5              |  |  |

| Electric Motor | 220 Volt        |  |  |
|----------------|-----------------|--|--|
|                | 2,5 HP / 1,8 KW |  |  |

|--|

**Cutting capability** 

| R. = 65 Kg. / mm² |        | R. = 80 Kg. / mm² |        |        |        |
|-------------------|--------|-------------------|--------|--------|--------|
| 1 Ø 24            | 2 Ø 16 | 3 Ø 14            | 1 Ø 22 | 2 Ø 14 | 3 Ø 10 |

## Standard Equipment

Two blades in hardened steel already fit on the machine