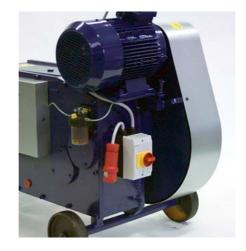

| Electric Motor | 220 Volt        |  |  |
|----------------|-----------------|--|--|
|                | 2,5 HP / 1,8 KW |  |  |

|--|

**Cutting capability** 

| R. = 65 Kg. / mm² |        | R. = 80 Kg. / mm² |        |        |        |
|-------------------|--------|-------------------|--------|--------|--------|
| 1 Ø 24            | 2 Ø 16 | 3 Ø 14            | 1 Ø 22 | 2 Ø 14 | 3 Ø 10 |

### **Lubricating Pump**

Special manual pump with flow adjuster, An additional accessory for the "Euro" for constant and easy lubrication of all the parts liable to seizure.

It is easy to use. Simply press the batching cylinder control knob once a day, in case of daily use, and regulate the cutting machine.