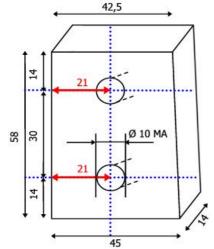

# CUTTING MACHINE C30 "Euro" singlephase

| Dimensions |                  |  |  |  |
|------------|------------------|--|--|--|
| Effective  | 80 x 57 x H. 75  |  |  |  |
| On Pallet  | 110 x 70 x h. 85 |  |  |  |